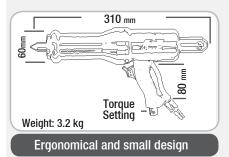

### Güvenal IIII



#### **Dowel Pin Extractor - Puller Kit**

- \* Dowel pins may trip and not be removed. Since the hook system is inserted type, it is not necessary to replace hooks at every pin extracting process.
- \* Hammering is not necessary. You only need to pull the trigger. It extracts inner threaded dowel pin easily and fastly.
- \* The extraction process is less dangerous, more precise, faster and more reliable in comparison to manual product in terms of occupational safety. It is used in machine assembly process.
- \* Its size is reduced in half in comparison to manual extraction.
- \* It can be use to extract dowel pins even under press machine.
- \* Thanks to torque setting, it prevents excessive fitting of dowel pins, it provides rigid assembly.





**Pneumatic:** Please use pneumatic system with compressor and lubricating system in dry/non-humid air.

**Fitting:** Process is operated with 6 bar air power and with the forward-backward motion of the external body. When the fitting end is located on the dowel pin and the trigger is pulled, the mechanism moving forward-back helps the pin be fitted or extracted.

**Extraction:** Process is operated with 6 bar air and with the motion of forward-back of the outer case.

A screw (threaded bolt) is inserted in the fitted pin.

The extraction end is inserted in the screw over the dowel pin and the trigger is pulled and when it is pulled back, the mechanism moving forward-back helps the pin extracted. This process is pretty practical.



Please visit
"www.guvenal.net" to
watch videos and mo