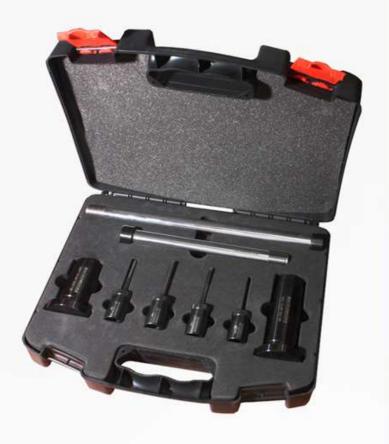

# **Practical Set**

# Dowel Pin Extractor Puller Kit

**Order Code: CTPC** 

Special Price: € 99

This product is designed to dismantle threaded dowel pins quicky and safely. In addition, it can be used on other threaded machine components. This extractor tool is supplied in plastic bag with adaptors supplied in plastic bag with adaptors between M3 - M8.