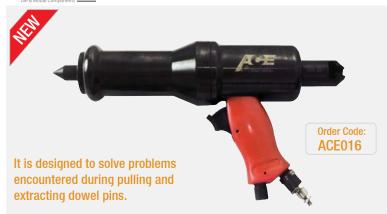

#### **Dowel Pin Extractor - Puller Kit**

- \* Dowel pins may trip and not be removed. Since the hook system is inserted type, it is not necessary to replace hooks at every pin extracting process.
- \* Hammering is not necessary. You only need to pull the trigger. It extracts inner threaded dowel pin easily and fastly.
- \* The extraction process is less dangerous, more precise, faster and more reliable in comparison to manual product in terms of occupational safety. It is used in machine assembly process.
- \* Its size is reduced in half in comparison to manual extraction.
- \* It can be use to extract dowel pins even under press machine.
- \* Thanks to torque setting, it prevents excessive fitting of dowel pins, it provides rigid assembly.