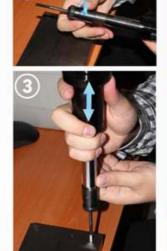

## Usage:

#### **Dowel Pin Extractor - Puller Kit**

Manual Type

Order Code: CTPC

DIN EN ISO 8735 - ISO 8735

This product is designed to dismantle threaded dowel pins quickly and safely. In addition, it can be used on other threaded machine components. This extractor tool is supplied in plastic bag with adaptors between M3-M8.

# Dowel Pin Extractor Puller Kit

**Order Code: CTPC** 

Special Price: € 99

This product is designed to dismantle threaded dowel pins quicky and safely. In addition, it can be used on other threaded machine components. This extractor tool is supplied in plastic bag with adaptors supplied in plastic bag with adaptors between M3 - M8.