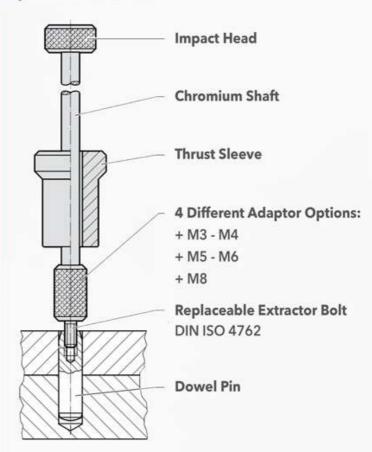

al.



Please visit
"www.guvenal.net" to
watch videos and mounting process.







#### **Dowel Pin Extractor - Puller Kit**

Manual Type

Order Code: CTPC

DIN EN ISO 8735 - ISO 8735



This product is designed to dismantle threaded dowel pins quickly and safely. In addition, it can be used on other threaded machine components. This extractor tool is supplied in plastic bag with adaptors between M3-M8.





# **Practical Set**

# Dowel Pin Extractor Puller Kit

**Order Code: CTPC** 



Special Price: € 99

This product is designed to dismantle threaded dowel pins quicky and safely. In addition, it can be used on other threaded machine components. This extractor tool is supplied in plastic bag with adaptors supplied in plastic bag with adaptors between M3 - M8.



### ▶ Technical Detail:



## Usage: