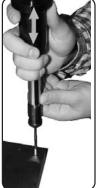

#### **Dowel Pin Extractor - Puller Kit**

Manual Type

Order Code: CTPC

DIN EN ISO 8735 - ISO 8735

This product is designed to dismantle threaded dowel pins quickly and safely. In addition, it can be used on other threaded machine components. This extractor tool is supplied in plastic bag with adaptors between M3-M8.

# Dowel Pin Extractor Puller Kit

**Order Code: CTPC** 

Special Price: € 99

This product is designed to dismantle threaded dowel pins quicky and safely. In addition, it can be used on other threaded machine components. This extractor tool is supplied in plastic bag with adaptors supplied in plastic bag with adaptors between M3 - M8.

## Usage: