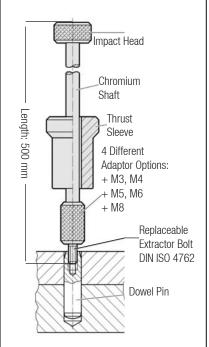

cess is operated with 6 bar air power and with the forward-backward motion of the external body. When the fitting end is located on the dowel pin and the trigger is pulled, the mechanism moving forward-back helps the pin be fitted or extracted.

**Extraction:** Process is operated with 6 bar air and with the motion of forward-back of the outer case.

A screw (threaded bolt) is inserted in the fitted pin.

The extraction end is inserted in the screw over the dowel pin and the trigger is pulled and when it is pulled back, the mechanism moving forward-back helps the pin extracted. This process is pretty practical.



Please visit
"www.guvenal.net" to
watch videos and mounting process.







#### **Dowel Pin Extractor - Puller Kit**

Manual Type

Order Code: CTPC

DIN EN ISO 8735 - ISO 8735



This product is designed to dismantle threaded dowel pins quickly and safely. In addition, it can be used on other threaded machine components. This extractor tool is supplied in plastic bag with adaptors between M3-M8.





# **Practical Set**

# Dowel Pin Extractor Puller Kit

**Order Code: CTPC** 



Special Price: € 99

This product is designed to dismantle threaded dowel pins quicky and safely. In addition, it can be used on other threaded machine components. This extractor tool is supplied in plastic bag with adaptors supplied in plastic bag with adaptors between M3 - M8.



### ▶ Technical Detail:



## Usage: