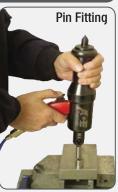

## Usage:

**Pneumatic:** Please use pneumatic system with compressor and lubricating system in dry/non-humid air.

**Fitting:** Process is operated with 6 bar air power and with the forward-backward motion of the external body. When the fitting end is located on the dowel pin and the trigger is pulled, the mechanism moving forward-back helps the pin be fitted or extracted.

**Extraction:** Process is operated with 6 bar air and with the motion of forward-back of the outer case.

A screw (threaded bolt) is inserted in the fitted pin.

The extraction end is inserted in the screw over the dowel pin and the trigger is pulled and when it is pulled back, the mechanism moving forward-back helps the pin extracted. This process is pretty practical.