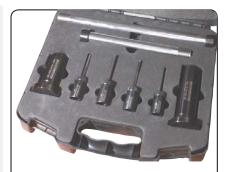

#### **Dowel Pin Extractor - Puller Kit**

Manual Type

Order Code: CTPC

DIN EN ISO 8735 - ISO 8735

This product is designed to dismantle threaded dowel pins quickly and safely. In addition, it can be used on other threaded machine components. This extractor tool is supplied in plastic bag with adaptors between M3-M8.

# Dowel Pin Extractor Puller Kit

**Order Code: CTPC** 

Special Price: € 99

This product is designed to dismantle threaded dowel pins quicky and safely. In addition, it can be used on other threaded machine components. This extractor tool is supplied in plastic bag with adaptors supplied in plastic bag with adaptors between M3 - M8.