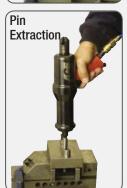

#### **Dowel Pin Extractor - Puller Kit**

- \* Dowel pins may trip and not be removed. Since the hook system is inserted type, it is not necessary to replace hooks at every pin extracting process.
- \* Hammering is not necessary. You only need to pull the trigger. It extracts inner threaded dowel pin easily and fastly.
- \* The extraction process is less dangerous, more precise, faster and more reliable in comparison to manual product in terms of occupational safety. It is used in machine assembly process.
- \* Its size is reduced in half in comparison to manual extraction.
- \* It can be use to extract dowel pins even under press machine.
- \* Thanks to torque setting, it prevents excessive fitting of dowel pins, it provides rigid assembly.

**Pneumatic:** Please use pneumatic system with compressor and lubricating system in dry/non-humid air.

**Fitting:** Process is operated with 6 bar air power and with the forward-backward motion of the external body. When the fitting end is located on the dowel pin and the trigger is pulled, the mechanism moving forward-back helps the pin be fitted or extracted.

**Extraction:** Process is operated with 6 bar air and with the motion of forward-back of the outer case.

A screw (threaded bolt) is inserted in the fitted pin.

The extraction end is inserted in the screw over the dowel pin and the trigger is pulled and when it is pulled back, the mechanism moving forward-back helps the pin extracted. This process is pretty practical.