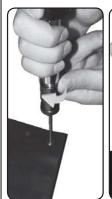

fitted or extracted.

**Extraction:** Process is operated with 6 bar air and with the motion of forward-back of the outer case.

A screw (threaded bolt) is inserted in the fitted pin.

The extraction end is inserted in the screw over the dowel pin and the trigger is pulled and when it is pulled back, the mechanism moving forward-back helps the pin extracted. This process is pretty practical.



Please visit
"www.guvenal.net" to
watch videos and mounting process.







#### **Dowel Pin Extractor - Puller Kit**

Manual Type

Order Code: CTPC

DIN EN ISO 8735 - ISO 8735



This product is designed to dismantle threaded dowel pins quickly and safely. In addition, it can be used on other threaded machine components. This extractor tool is supplied in plastic bag with adaptors between M3-M8.





# **Practical Set**

# Dowel Pin Extractor Puller Kit

**Order Code: CTPC** 



Special Price: € 99

This product is designed to dismantle threaded dowel pins quicky and safely. In addition, it can be used on other threaded machine components. This extractor tool is supplied in plastic bag with adaptors supplied in plastic bag with adaptors between M3 - M8.



### ▶ Technical Detail:



## Usage: