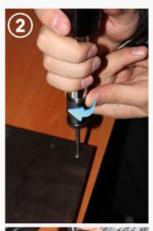

**Pneumatic:** Please use pneumatic system with compressor and lubricating system in dry/non-humid air.

**Fitting:** Process is operated with 6 bar air power and with the forward-backward motion of the external body. When the fitting end is located on the dowel pin and the trigger is pulled, the mechanism moving forward-back helps the pin be fitted or extracted.

**Extraction:** Process is operated with 6 bar air and with the motion of forward-back of the outer case.

A screw (threaded bolt) is inserted in the fitted pin.

The extraction end is inserted in the screw over the dowel pin and the trigger is pulled and when it is pulled back, the mechanism moving forward-back helps the pin extracted. This process is pretty practical.